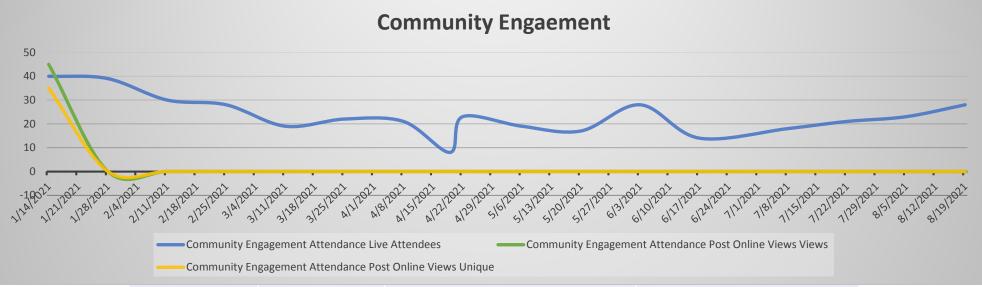

| Date      | Live Attendees | Post Onli | ne Views |
|-----------|----------------|-----------|----------|
|           |                | Views     | Unique   |
| 8/19/2021 | 28             |           |          |
| 8/5/2021  | 23             |           |          |
| 7/22/2021 | 21             |           |          |
| 7/8/2021  | 18             |           |          |
| 6/17/2021 | 14             |           |          |
| 6/3/2021  | 28             |           |          |
| 5/20/2021 | 17             |           |          |
| 5/6/2021  |                |           |          |
| 4/22/2021 |                |           |          |
| 4/19/2021 |                |           |          |
| 4/8/2021  |                |           |          |
| 3/25/2021 | 22             |           |          |
| 3/11/2021 | 19             |           |          |
| 2/25/2021 | 28             |           |          |
| 2/11/2021 | 30             |           |          |
| 1/28/2021 |                |           |          |
| 1/14/2021 | 40             | 45        | 35       |