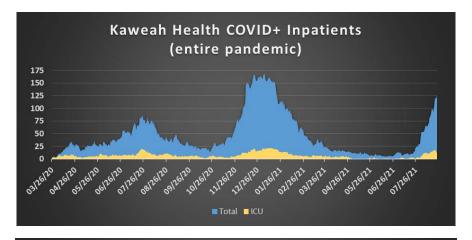

593    | 557               | 75                 | 24,326                | 324.35                         | 2.53%           |
| 3 Community Regi                | 13,179    | 87                | 6                  | 579                   | 96.50                          | 0.66%           |
| 4 Saint Agnes Med               | 11,953    | 109               | 30                 | 1,562                 | 52.07                          | 0.92%           |
| 5 Adventist Health              | 6,463     | -5                | 9                  | 123                   | 13.67                          | -0.08%          |
| 6 Sierra View Medi              | 3,411     | 77                | 26                 | 691                   | 26.58                          | 2.31%           |