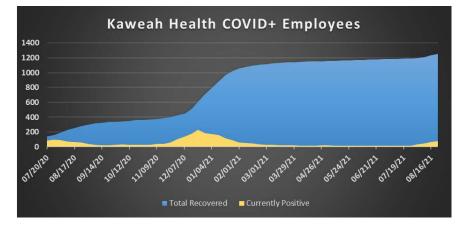

2,593    | 557               | 75                 | 24,326                | 324.35                         | 2.53%           |
| 3 Community Regi                | 13,179    | 87                | 6                  | 579                   | 96.50                          | 0.66%           |
| 4 Saint Agnes Med               | 11,953    | 109               | 30                 | 1,562                 | 52.07                          | 0.92%           |
| 5 Adventist Health              | 6,463     | -5                | 9                  | 123                   | 13.67                          | -0.08%          |
| 6 Sierra View Medi              | 3,411     | 77                | 26                 | 691                   | 26.58                          | 2.31%           |