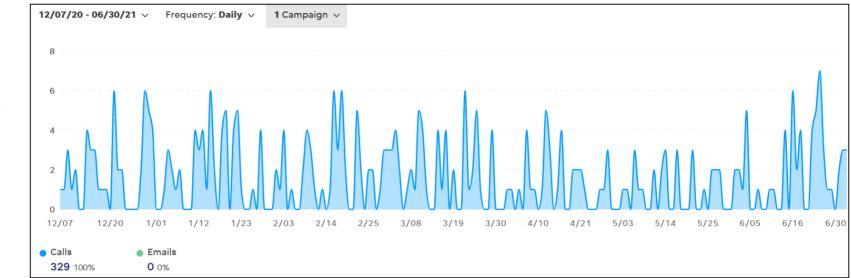

#### Leads:

Calls: 329 Forms submitted: 40

#### **Key Metrics:**

CPC: \$4.06 CTR: 5.69% CPL: \$45.97/Lead

#### **Activity:**

Impressions: 73,422 Clicks: 4,175 Web Events: 2,871