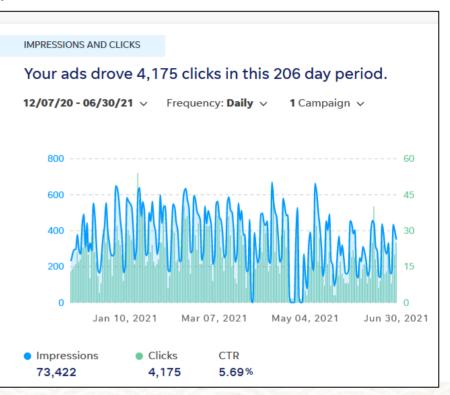

#### **Activity:**

Impressions: 73,422 Clicks: 4,175 Web Events: 2,871

#### **Key Metrics:**

CPC: \$4.06 CTR: 5.69% CPL: \$45.97/Lead

### **Campaign Benchmarks**

PPC Benchmarks Service Line, Industry Average & Your Average Average CPC is \$6-\$11, Your Average is \$4.06 Average CTR is 3.27%, Your Average is 5.69% Average Cost Per lead is \$78, Your Average is \$45.97