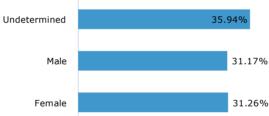

View rate

| Gender       | 25%    | 50%    | 75%    | 100%   |
|--------------|--------|--------|--------|--------|
| Female       | 80.68% | 50.04% | 36.24% | 29.66% |
| Male         | 79.89% | 49.53% | 36.15% | 29.49% |
| Undetermined | 82.70% | 53.33% | 41.26% | 35.32% |