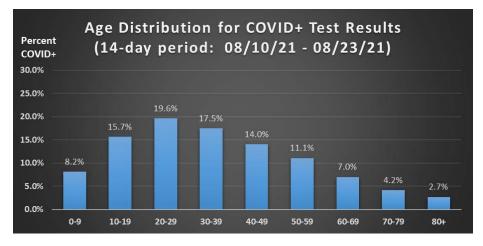

### Media Relations 9.1.2021

#### Engagement

Evaluate how people are engaging with posts based on published date.

Lifetime Post Public Engagements, by Day