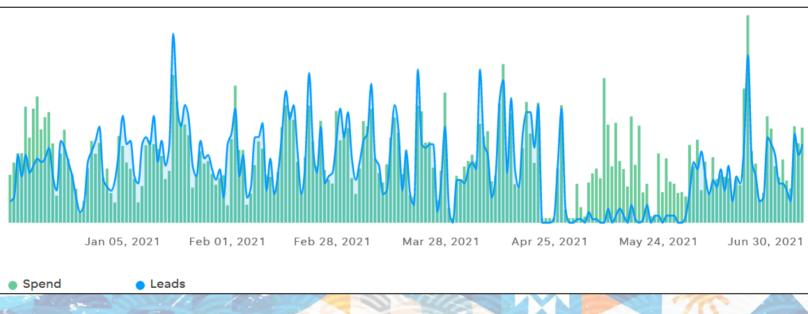

#### 12/07/20 - 06/30/21 🗸 Frequency: Daily 🗸 1 Campaign 🗸 Lead Trends: 20 Leads: 15 10 5 0 5/17 12/17 1/09 4/07 6/06 6/17 12/29 1/20 2/22 3/05 3/16 3/27 4/18 5/06 6/30 Calls Emails 266 100% 0 0% Leads vs. Spend Trends:

#### Calls: 266 Forms submitted: 60

#### **Key Metrics:**

CPC: \$4.35 CTR: 8.52% CPL: \$45.29/Lead

#### **Activity:**

Impressions: 39,834 Clicks: 3,393 Web Events: 484