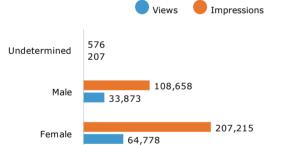

## General YouTube Demographics Performance

View rate

20,913

23,019

18,837

19,222

16,867

18-24

25-34

35-44

45-54

55-64

15

72,734

60,855

57,520

49,894

75,446

| Age Range | 25%    | 50%    | 75%    | 100%   |
|-----------|--------|--------|--------|--------|
| 18-24     | 79.81% | 46.48% | 33.34% | 27.03% |
| 25-34     | 79.22% | 48.22% | 35.02% | 28.60% |
| 35-44     | 79.67% | 49.38% | 35.69% | 29.24% |
| 45-54     | 81.45% | 53.28% | 39.13% | 32.02% |
| 55-64     | 82.80% | 53.96% | 39.53% | 32.58% |