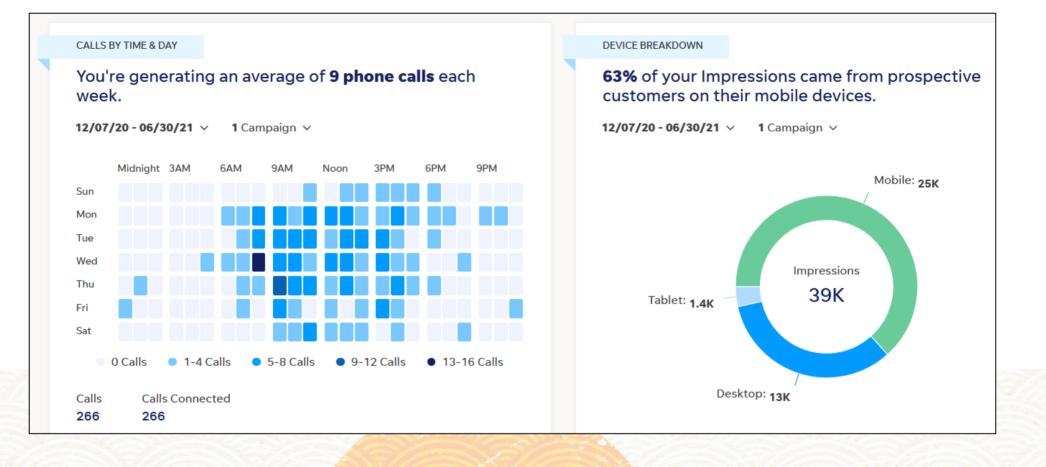

## Specific Service Lines Call & Device Data

#### Calls by time of day and impressions device