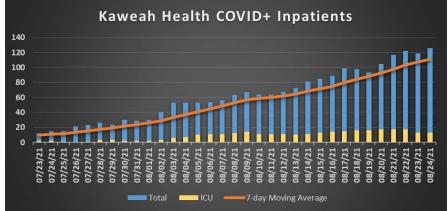

3    | 557               | 75                 | 24,326                | 324.35                         | 2.53%           |
| 3 Community Regi                | 13,179    | 87                | 6                  | 579                   | 96.50                          | 0.66%           |
| 4 Saint Agnes Med               | 11,953    | 109               | 30                 | 1,562                 | 52.07                          | 0.92%           |
| 5 Adventist Health              | 6,463     | -5                | 9                  | 123                   | 13.67                          | -0.08%          |
| 6 Sierra View Medi              | 3,411     | 77                | 26                 | 691                   | 26.58                          | 2.31%           |