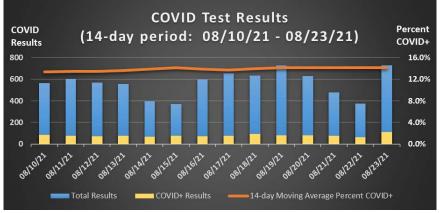

### Media Relations 9.1.2021

#### Engagement

Evaluate how people are engaging with posts based on published date.

Lifetime Post Public Engagements, by Day