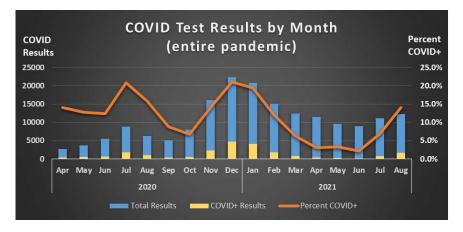

### Media Relations 9.1.2021

#### Engagement

Evaluate how people are engaging with posts based on published date.

Lifetime Post Public Engagements, by Day