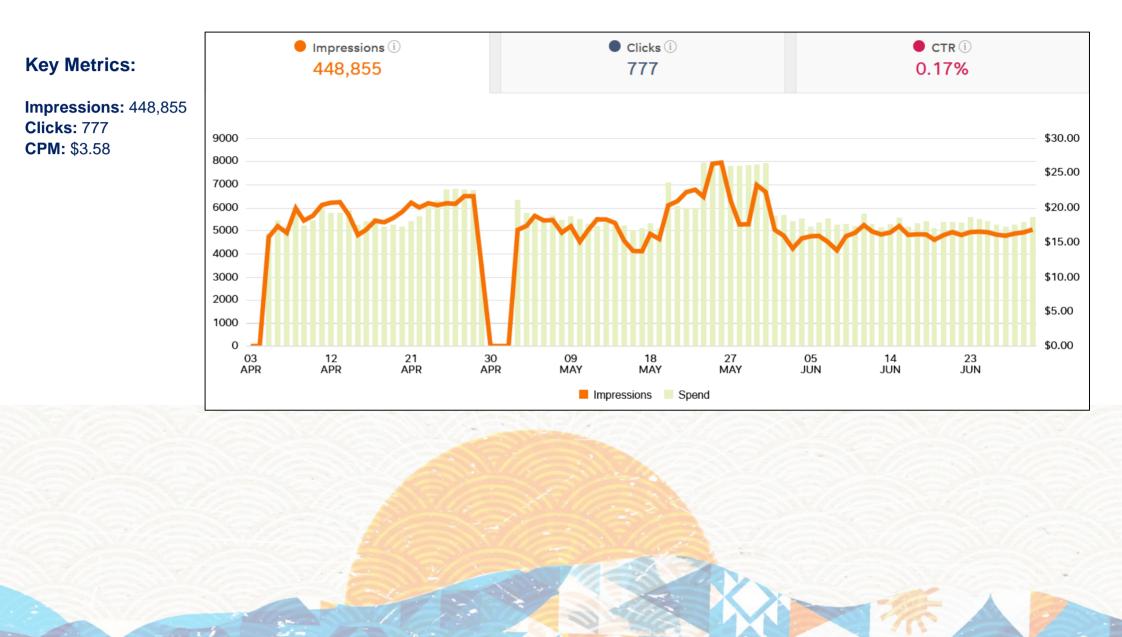

# **Display Tulare Clinic**

### **Tulare Clinic Display Performance**

# **Tulare Clinic Display Performance**

#### All Tactic Performance:

| Targeted Tactics           | Impressions | Clicks |
|----------------------------|-------------|--------|
| Run of Network (RON)       | 386,776     | 663    |
| Search Keyword Retargeting | 42,549      | 77     |
| Website Remarketing        | 19,530      | 37     |
|                            | 448,855     | 777    |

Display Main Benchmarks, Industry Average & Your Average Average OTT CPM \$10-\$18, Your Average is \$8.48

Display Tulare Clinic Benchmarks, Industry Average & Your Average

Average \$8 - \$12, Your Average is \$3.58