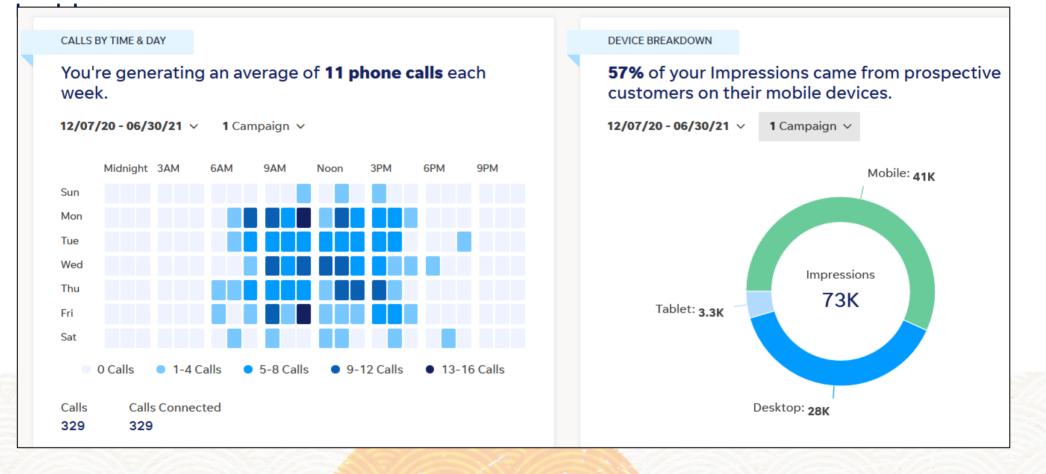

#### Leads:

Calls: 329 Forms submitted: 40

## Specific Service Lines Call & Device Data

#### Calls by time of day and impressions device