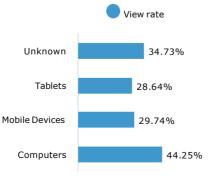

| Device Type    | 25%    | 50%    | 75%    | 100%   |
|----------------|--------|--------|--------|--------|
| Computers      | 82.63% | 59.46% | 49.03% | 42.94% |
| Mobile Devices | 81.63% | 49.63% | 35.17% | 28.17% |
| Tablets        | 79.37% | 48.64% | 33.98% | 27.00% |
| Unknown        | 75.45% | 48.76% | 37.76% | 32.56% |