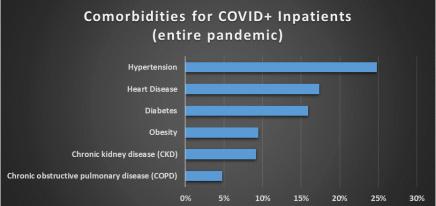

| 22,593    | 557               | 75                 | 24,326                | 324.35                         | 2.53%           |
| 3 Community Regi                | 13,179    | 87                | 6                  | 579                   | 96.50                          | 0.66%           |
| 4 Saint Agnes Med               | 11,953    | 109               | 30                 | 1,562                 | 52.07                          | 0.92%           |
| 5 Adventist Health              | 6,463     | -5                | 9                  | 123                   | 13.67                          | -0.08%          |
| 6 Sierra View Medi              | 3,411     | 77                | 26                 | 691                   | 26.58                          | 2.31%           |