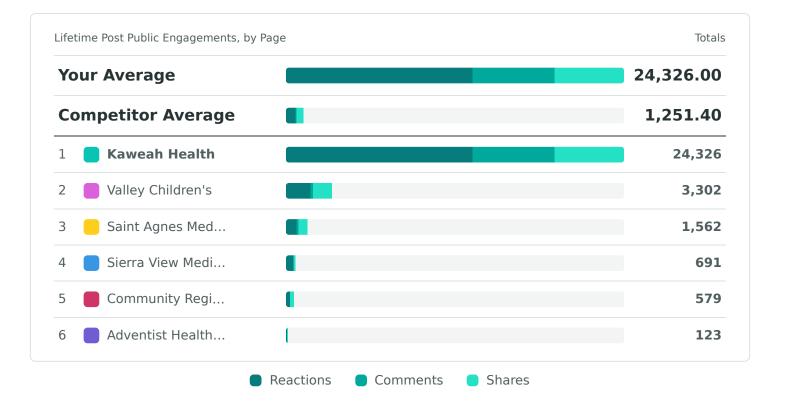

#### Pages

Review aggregate activity for pages and the posts published during the selected time period.

| Page                            | Fans 🗸    | Net Fan<br>Growth | Published<br>Posts | Public<br>Engagements | Public Engagements<br>per Post | % Fan<br>Growth |
|---------------------------------|-----------|-------------------|--------------------|-----------------------|--------------------------------|-----------------|
| Your Pages Average              | 22,593.00 | 557.00            | 75.00              | 24,326.00             | 324.35                         | 2.53%           |
| <b>Competitor Pages Average</b> | 18,600.20 | 116.40            | 17.40              | 1,251.40              | 71.92                          | 0.63%           |
| 1 Valley Children's             | 57,995    | 314               | 16                 | 3,302                 | 206.38                         | 0.54%           |
| 2 Kaweah Health                 | 22,593    | 557               | 75                 | 24,326                | 324.35                         | 2.53%           |
| 3 Community Regi                | 13,179    | 87                | 6                  | 579                   | 96.50                          | 0.66%           |
| 4 Saint Agnes Med               | 11,953    | 109               | 30                 | 1,562                 | 52.07                          | 0.92%           |
| 5 Adventist Health              | 6,463     | -5                | 9                  | 123                   | 13.67                          | -0.08%          |
| 6 Sierra View Medi              | 3,411     | 77                | 26                 | 691                   | 26.58                          | 2.31%           |