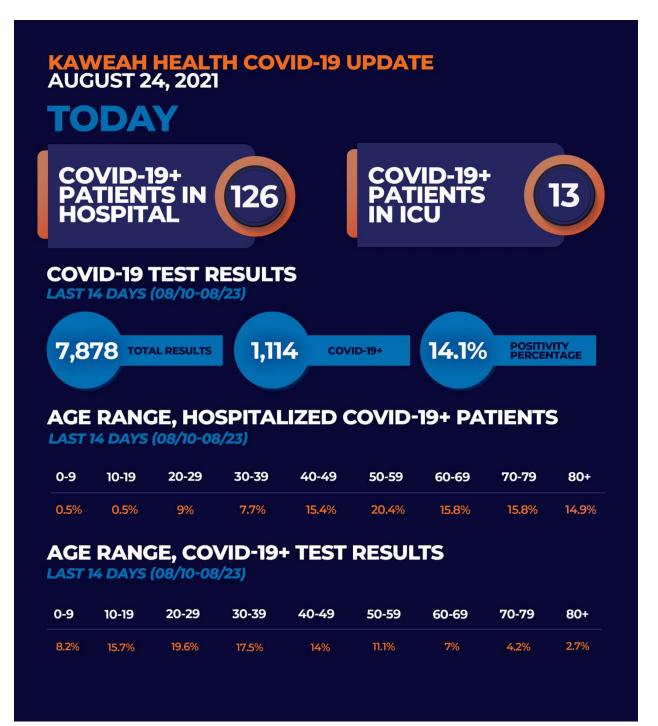

| 557               | 75                 | 24,326                | 324.35                         | 2.53%           |
| 3 Community Regi                | 13,179    | 87                | 6                  | 579                   | 96.50                          | 0.66%           |
| 4 Saint Agnes Med               | 11,953    | 109               | 30                 | 1,562                 | 52.07                          | 0.92%           |
| 5 Adventist Health              | 6,463     | -5                | 9                  | 123                   | 13.67                          | -0.08%          |
| 6 Sierra View Medi              | 3,411     | 77                | 26                 | 691                   | 26.58                          | 2.31%           |