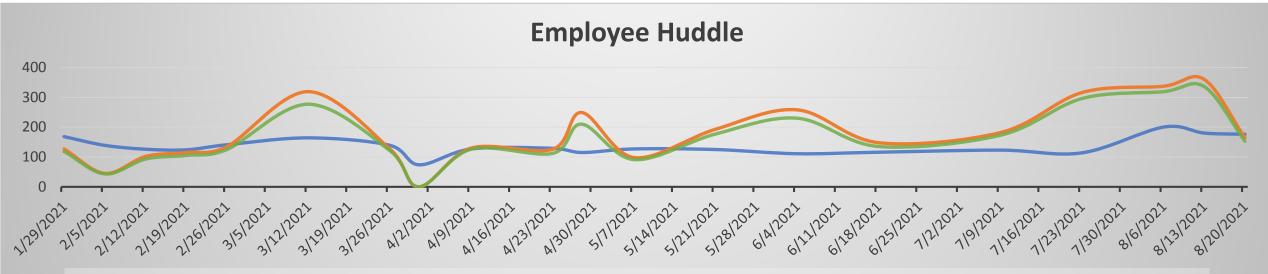

# Community Engagement

211

Employee Huddle Attendance Live Attendees

Employee Huddle Attendance Post Online Views Views

Employee Huddle Attendance Post Online Views Unique

| Date |           | Live Attendees |            | K Compass | YouTube | Post Online | e Views |
|------|-----------|----------------|------------|-----------|---------|-------------|---------|
|      |           |                |            |           |         | Views       | Unique  |
|      |           |                |            |           |         |             |         |
|      | 8/20/2021 | 176            |            |           |         | 165         | 153     |
|      | 8/13/2021 | 180            |            |           |         | 360         | 336     |
|      | 8/6/2021  | 200            |            |           |         | 337         | 319     |
|      | 7/23/2021 | 114            |            |           |         | 316         | 296     |
|      | 7/9/2021  | 123            |            |           |         | 182         | 173     |
|      | 6/18/2021 | 116            |            |           |         | 148         | 135     |
|      | 6/4/2021  | 111            |            |           |         | 258         | 230     |
|      | 21-May    | 125            |            |           |         | 193         | 177     |
|      | 7-May     | 127            |            |           |         | 98          | 91      |
|      | 28-Apr    | 115            | Rebranding |           |         | 249         | 210     |
|      | 4/23/2021 | 129            |            |           |         | 126         | 112     |
|      | 4/9/2021  | 127            |            |           |         | 130         | 126     |
|      | 3/31/2021 | 74             | Leadership |           |         |             |         |
|      | 3/26/2021 | 139            |            |           |         | 127         | 121     |
|      | 3/12/2021 | 164            |            |           |         | 319         | 277     |
|      | 2/26/2021 | 141            |            |           |         | 135         | 125     |
|      | 2/19/2021 | 124            |            |           |         | 115         | 105     |
|      | 2/12/2021 | 126            |            |           |         | 102         | 93      |
|      | 2/5/2021  | 139            |            |           |         | 45          | 43      |
|      | 1/29/2021 | 168            |            |           |         | 127         | 118     |