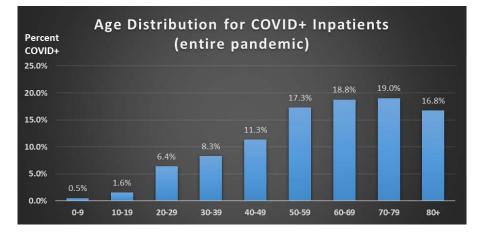

| 22,593    | 557               | 75                 | 24,326                | 324.35                         | 2.53%           |
| 3 Community Regi                | 13,179    | 87                | 6                  | 579                   | 96.50                          | 0.66%           |
| 4 Saint Agnes Med               | 11,953    | 109               | 30                 | 1,562                 | 52.07                          | 0.92%           |
| 5 Adventist Health              | 6,463     | -5                | 9                  | 123                   | 13.67                          | -0.08%          |
| 6 Sierra View Medi              | 3,411     | 77                | 26                 | 691                   | 26.58                          | 2.31%           |