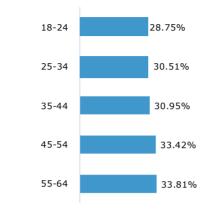

## General YouTube Demographics Performance

View rate

20,913

23,019

18,837

19,222

16,867

18-24

25-34

35-44

45-54

55-64

15

72,734

60,855

57,520

49,894

75,446

| Age Range | 25%    | 50%    | 75%    | 100%   |
|-----------|--------|--------|--------|--------|
| 18-24     | 79.81% | 46.48% | 33.34% | 27.03% |
| 25-34     | 79.22% | 48.22% | 35.02% | 28.60% |
| 35-44     | 79.67% | 49.38% | 35.69% | 29.24% |
| 45-54     | 81.45% | 53.28% | 39.13% | 32.02% |
| 55-64     | 82.80% | 53.96% | 39.53% | 32.58% |