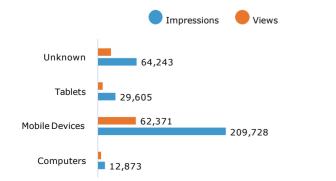

## General YouTube Demographics Performance

View rate

20,913

23,019

18,837

19,222

16,867

18-24

25-34

35-44

45-54

55-64

15

72,734

60,855

57,520

49,894

75,446

| Age Range | 25%    | 50%    | 75%    | 100%   |
|-----------|--------|--------|--------|--------|
| 18-24     | 79.81% | 46.48% | 33.34% | 27.03% |
| 25-34     | 79.22% | 48.22% | 35.02% | 28.60% |
| 35-44     | 79.67% | 49.38% | 35.69% | 29.24% |
| 45-54     | 81.45% | 53.28% | 39.13% | 32.02% |
| 55-64     | 82.80% | 53.96% | 39.53% | 32.58% |

| Device Type    | 25%    | 50%    | 75%    | 100%   |
|----------------|--------|--------|--------|--------|
| Computers      | 82.63% | 59.46% | 49.03% | 42.94% |
| Mobile Devices | 81.63% | 49.63% | 35.17% | 28.17% |
| Tablets        | 79.37% | 48.64% | 33.98% | 27.00% |
| Unknown        | 75.45% | 48.76% | 37.76% | 32.56% |