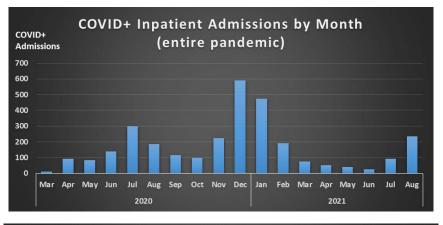

| 22,593    | 557               | 75                 | 24,326                | 324.35                         | 2.53%           |
| 3 Community Regi                | 13,179    | 87                | 6                  | 579                   | 96.50                          | 0.66%           |
| 4 Saint Agnes Med               | 11,953    | 109               | 30                 | 1,562                 | 52.07                          | 0.92%           |
| 5 Adventist Health              | 6,463     | -5                | 9                  | 123                   | 13.67                          | -0.08%          |
| 6 Sierra View Medi              | 3,411     | 77                | 26                 | 691                   | 26.58                          | 2.31%           |