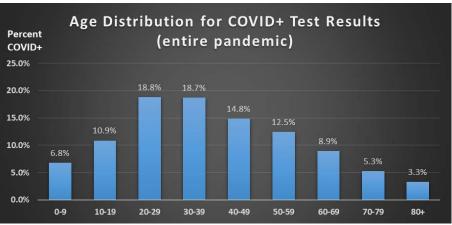

### Media Relations 9.1.2021

#### Engagement

Evaluate how people are engaging with posts based on published date.

Lifetime Post Public Engagements, by Day