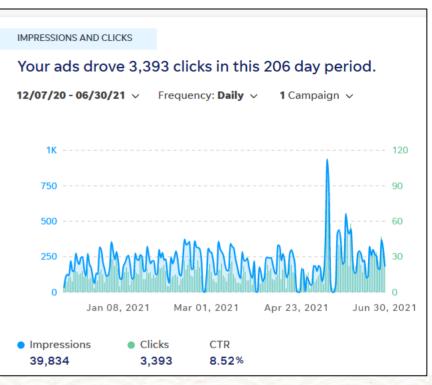

#### **Activity:**

Impressions: 39,834 Clicks: 3,393 Web Events: 484

#### **Key Metrics:**

CPC: \$4.35 CTR: 8.52% CPL: \$45.29/Lead

#### PPC Benchmarks General, Industry Average & Your Average Average CPC is \$5-\$8, Your Average is \$4.35

Average CTR is 3.27%, Your Average is 8.52%

Average Cost Per lead is \$78, Your Average is \$45.29