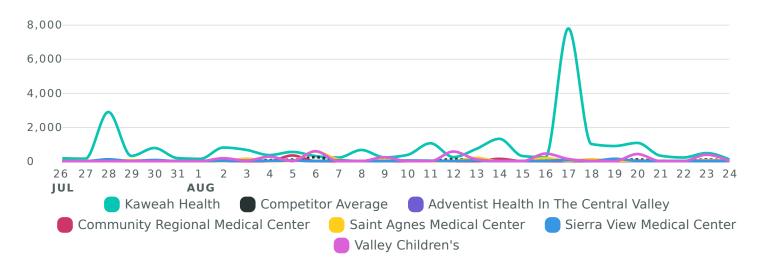

#### Pages

Review aggregate activity for pages and the posts published during the selected time period.

| Page                            | Fans 🗸    | Net Fan<br>Growth | Published<br>Posts | Public<br>Engagements | Public Engagements<br>per Post | % Fan<br>Growth |
|---------------------------------|-----------|-------------------|--------------------|-----------------------|--------------------------------|-----------------|
| Your Pages Average              | 22,593.00 | 557.00            | 75.00              | 24,326.00             | 324.35                         | 2.53%           |
| <b>Competitor Pages Average</b> | 18,600.20 | 116.40            | 17.40              | 1,251.40              | 71.92                          | 0.63%           |
| 1 Valley Children's             | 57,995    | 314               | 16                 | 3,302                 | 206.38                         | 0.54%           |
| 2 Kaweah Health                 | 22,593    | 557               | 75                 | 24,326                | 324.35                         | 2.53%           |
| 3 Community Regi                | 13,179    | 87                | 6                  | 579                   | 96.50                          | 0.66%           |
| 4 Saint Agnes Med               | 11,953    | 109               | 30                 | 1,562                 | 52.07                          | 0.92%           |
| 5 Adventist Health              | 6,463     | -5                | 9                  | 123                   | 13.67                          | -0.08%          |
| 6 Sierra View Medi              | 3,411     | 77                | 26                 | 691                   | 26.58                          | 2.31%           |