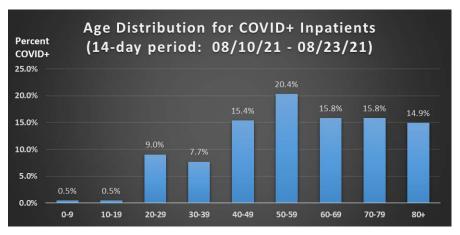

### Media Relations 9.1.2021

#### Engagement

Evaluate how people are engaging with posts based on published date.

Lifetime Post Public Engagements, by Day