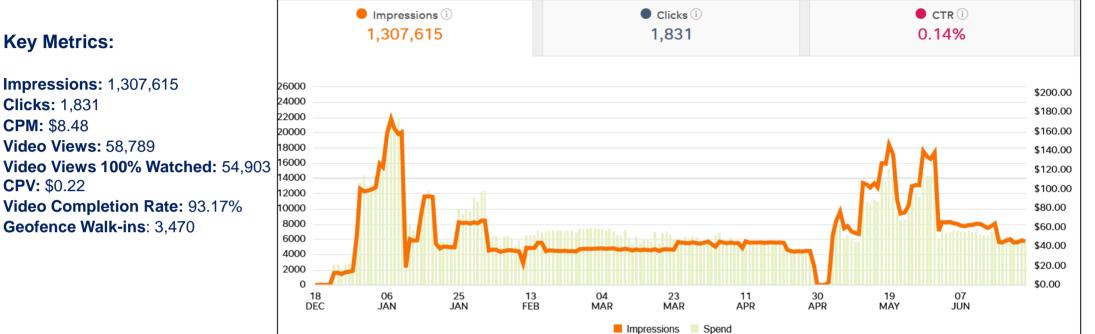

# **Display Main Location**

Clicks: 1,831 **CPM: \$8.48** Video Views: 58,789 Video Views 100% Watched: 54,903 CPV: \$0.22 Video Completion Rate: 93.17%

#### **All Tactic Performance:**

| Targeted Tactics                           | Impressions | Clicks |
|--------------------------------------------|-------------|--------|
| Geofence                                   | 467,549     | 736    |
| General Search Keyword Retargeting         | 313,053     | 286    |
| Spanish Targeting                          | 168,581     | 250    |
| General Website Remarketing                | 122,366     | 232    |
| Telehealth Search Keyword Retargeting      | 81,265      | 141    |
| Telehealth Website Remarketing             | 65,631      | 130    |
| Telehealth Keyword Search OTT Large-Screen | 49,568      | 1      |
| General Keyword Search OTT Large-Screen    | 20,502      | 4      |
| Spanish OTT Large Screen                   | 7,766       | 7      |
| Spanish OTT Small Small Screen             | 5,419       | 18     |
| Cardio Search Keyword Retargeting          | 2,121       | 18     |
| Neurology Keyword Search OTT Large-Screen  | 1,925       | 1      |
| General Keyword Search OTT Small-Screen    | 772         | 4      |
| Telehealth Keyword Search OTT Small-Screen | 707         | 1      |
| Neurology Keyword Search OTT Small-Screen  | 389         | 2      |
| Cardio Keyword Search OTT Small-Screen     | 1           | 0      |
|                                            | 1,307,615   | 1,831  |